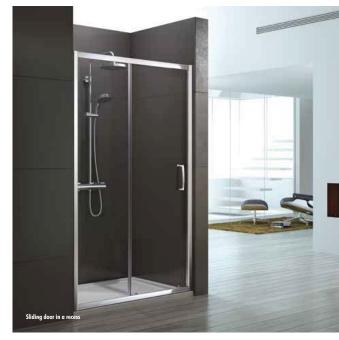

Height 1900mm

Smooth sliding opening action

Easy clean double rollers

Colour matched chrome magnetic seals

Concealed fixings

Easy clean glass

10 year guarantee

Chrome finish

Chrome finish top cover caps

CE EN 14428

| INSTINCT 8 SLIDING DOORS       |                                                                                                                                         |                               |  |  |
|--------------------------------|-----------------------------------------------------------------------------------------------------------------------------------------|-------------------------------|--|--|
| Description                    | Adjustment (mm)                                                                                                                         | RRP                           |  |  |
| Instinct 8 1000mm Sliding Door | 950-990                                                                                                                                 | £676.00                       |  |  |
| Instinct 8 1100mm Sliding Door | 1050-1090                                                                                                                               | £676.00                       |  |  |
| Instinct 8 1200mm Sliding Door | 1150-1190                                                                                                                               | £676.00                       |  |  |
| Instinct 8 1400mm Sliding Door | 1350-1390                                                                                                                               | £713.00                       |  |  |
| Instinct 8 1700mm Sliding Door | 1650-1690                                                                                                                               | £754.00                       |  |  |
|                                | Description Instinct 8 1000mm Sliding Door Instinct 8 1100mm Sliding Door Instinct 8 1200mm Sliding Door Instinct 8 1400mm Sliding Door | Description   Adjustment (mm) |  |  |