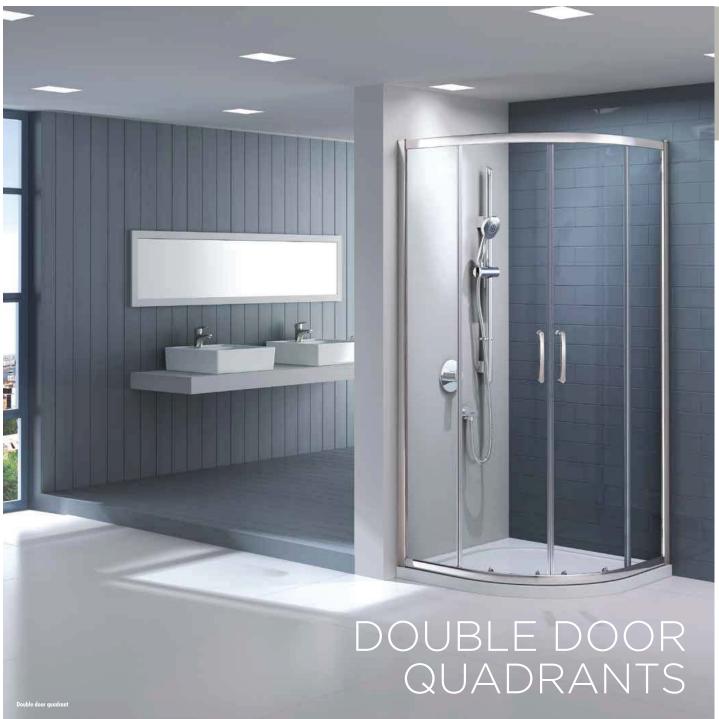

\*Single door only

100 Prices include VAT All dimensions in mm 101

Height 1900mm

Easy clean double rollers

Concealed fixings

Easy clean glass coating

10 year guarantee

Chrome finish

Chrome finish top cover caps

CE EN 14428

| INSTINCT 8 DOUBLE DOOR QUADRANTS |                                                 |                 |         |
|----------------------------------|-------------------------------------------------|-----------------|---------|
| Code                             | Description                                     | Adjustment (mm) | RRP     |
| INS02A0                          | Instinct 8 800mm Double Door Quadrant Enclosure | 760-780         | £859.00 |
| INS02B0                          | Instinct 8 900mm Double Door Quadrant Enclosure | 860-880         | £859.00 |