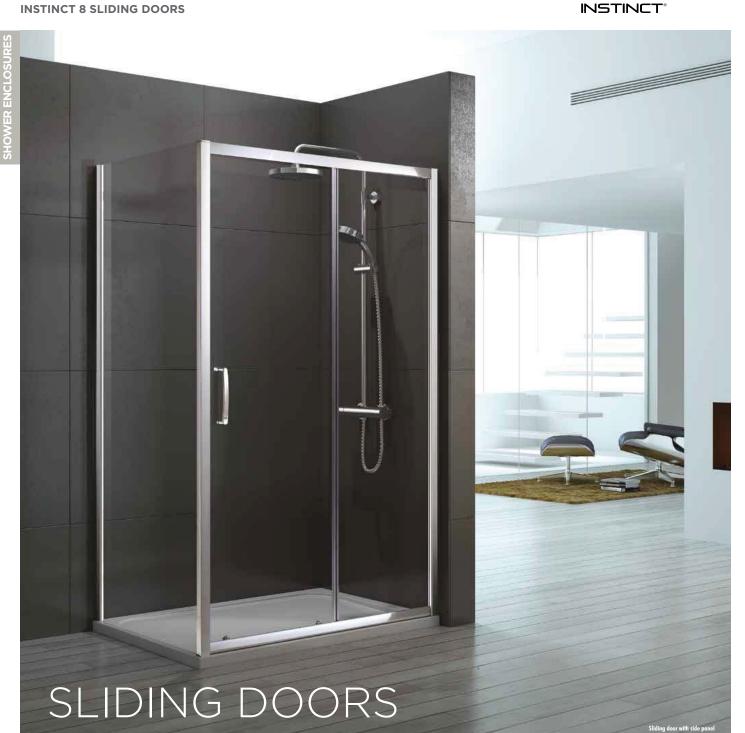

Height 1900mm

Smooth sliding opening action

Easy clean double rollers

Colour matched chrome magnetic seals

Concealed fixings

Easy clean glass

10 year guarantee

Chrome finish

Chrome finish top cover caps

CE EN 14428

| INSTINCT 8 SLIDING DOORS       |                                                                                                                                         |                               |  |  |
|--------------------------------|-----------------------------------------------------------------------------------------------------------------------------------------|-------------------------------|--|--|
| Description                    | Adjustment (mm)                                                                                                                         | RRP                           |  |  |
| Instinct 8 1000mm Sliding Door | 950-990                                                                                                                                 | £676.00                       |  |  |
| Instinct 8 1100mm Sliding Door | 1050-1090                                                                                                                               | £676.00                       |  |  |
| Instinct 8 1200mm Sliding Door | 1150-1190                                                                                                                               | £676.00                       |  |  |
| Instinct 8 1400mm Sliding Door | 1350-1390                                                                                                                               | £713.00                       |  |  |
| Instinct 8 1700mm Sliding Door | 1650-1690                                                                                                                               | £754.00                       |  |  |
|                                | Description Instinct 8 1000mm Sliding Door Instinct 8 1100mm Sliding Door Instinct 8 1200mm Sliding Door Instinct 8 1400mm Sliding Door | Description   Adjustment (mm) |  |  |