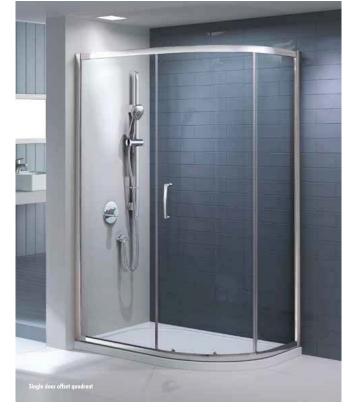

| INSTINCT 8 SINGLE DOOR OFFSET QUADRANT |                                                               |                   |         |  |
|----------------------------------------|---------------------------------------------------------------|-------------------|---------|--|
| Code                                   | Description                                                   | Adjustment (mm)   | RRP     |  |
| INS0200                                | Instinct 8 900 x 760mm Single Door Offset Quadrant Enclosure  | 860/880-860/880   | £873.00 |  |
| INS01EH                                | Instinct 8 1000 x 800mm Single Door Offset Quadrant Enclosure | 960/980-760/780   | £891.00 |  |
| INS02QH                                | Instinct 8 1200 x 800mm Single Door Offset Quadrant Enclosure | 1160/1180-760/780 | £923.00 |  |
| INS02RH                                | Instinct 8 1200 x 900mm Single Door Offset Quadrant Enclosure | 1160/1180-860/880 | £923.00 |  |