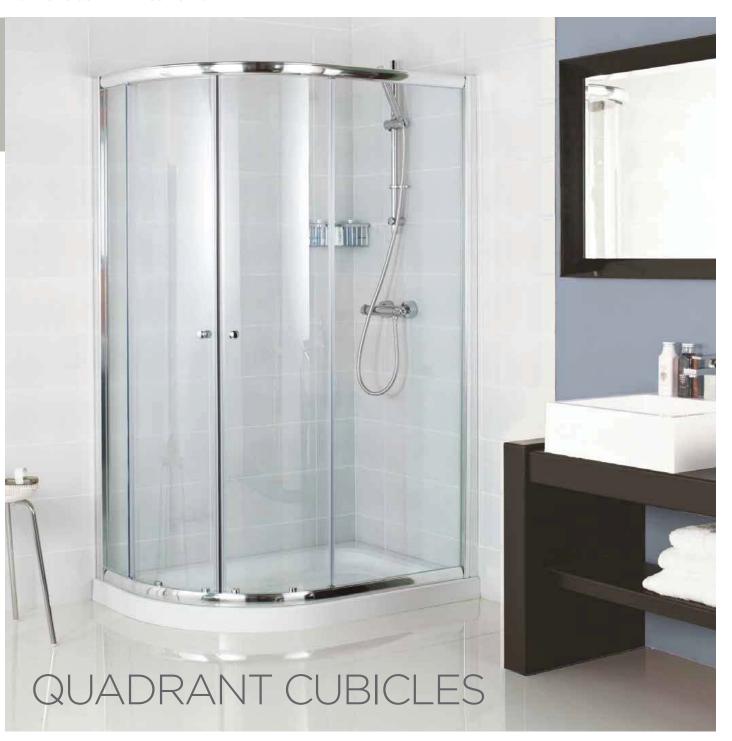

Ultracare glass protection system

Elegant minimalism meets curvaceous lines to create a stylish and inspirational showering solution. The Instinct Quadrant is a perfect configuration for when space is at a premium. The two sliding doors are a clever spacesaving tactic, whilst offering an indulgent showering area. It is available in six sizes to suit any showering space, and the "quick release" mechanism makes for easy cleaning. In addition, it is also available in an offset version, which is ideal for a bathroom that has more space to spare on one wall and less on another.