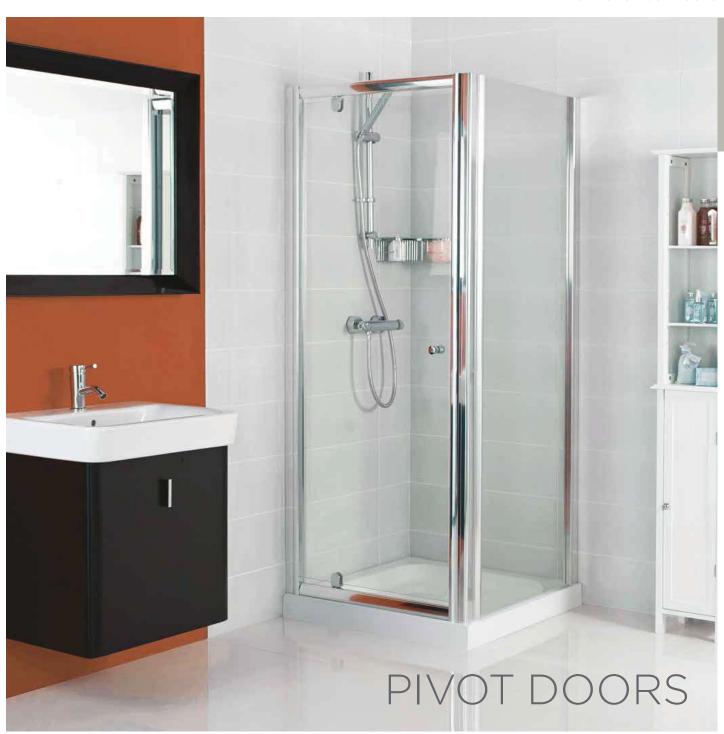

The modern styling of the outward opening Instinct Pivot Door creates a supremely efficient and flexible solution to suit any number of showering configurations. The carefully engineered door cleverly takes up less external space when opened to allow for other bathroom fixtures and fittings. The Instinct Pivot Door can be installed to a recess, or combined with an Instinct Side Panel to create a personalised and striking showering space.

| INSTINCT 6 PIVOT DOORS |                              |                                   |                                    |         |  |
|------------------------|------------------------------|-----------------------------------|------------------------------------|---------|--|
| Code                   | Description                  | Adjustment (mm)<br>Alcove fitting | Adjustment (mm)<br>with side panel | RRP     |  |
| INP76CS                | Instinct 760mm CP Pivot Door | 700-750                           | 723-773                            | £229.00 |  |
| INP8CS                 | Instinct 800mm CP Pivot Door | 740-790                           | 763-813                            | £239.00 |  |
| INP9CS                 | Instinct 900mm CP Pivot Door | 840-890                           | 863-913                            | £254.00 |  |