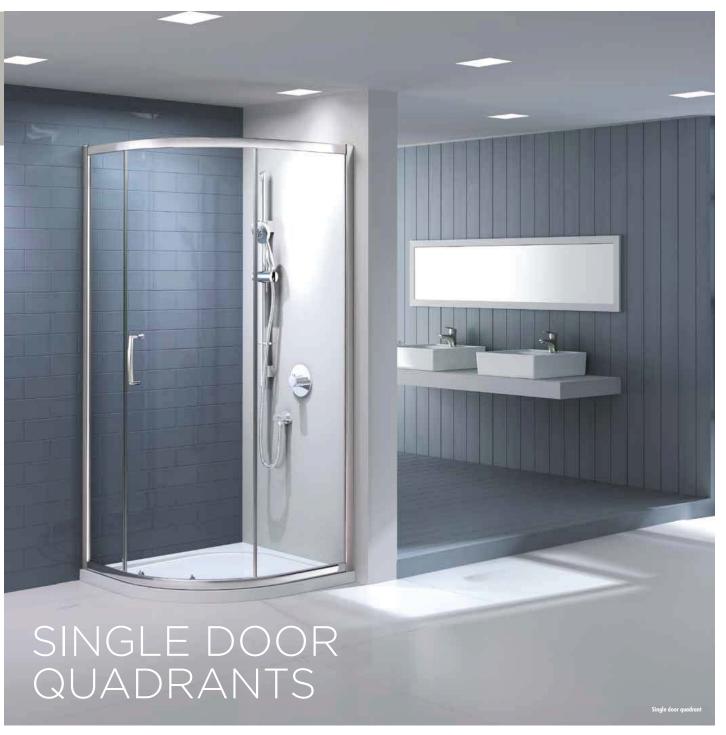

Height 1900mm

Easy clean double rollers

Colour matched chrome magnetic seals\*

Concealed fixings

Easy clean glass coating

10 year guarantee

Chrome finish

Chrome finish top cover caps

CE EN 14428

| INSTINCT 8 SINGLE DOOR QUADRANT |                                                 |                 |         |
|---------------------------------|-------------------------------------------------|-----------------|---------|
| Code                            | Description                                     | Adjustment (mm) | RRP     |
| INS02XH                         | Instinct 8 900mm Single Door Quadrant Enclosure | 860/880         | £905.00 |