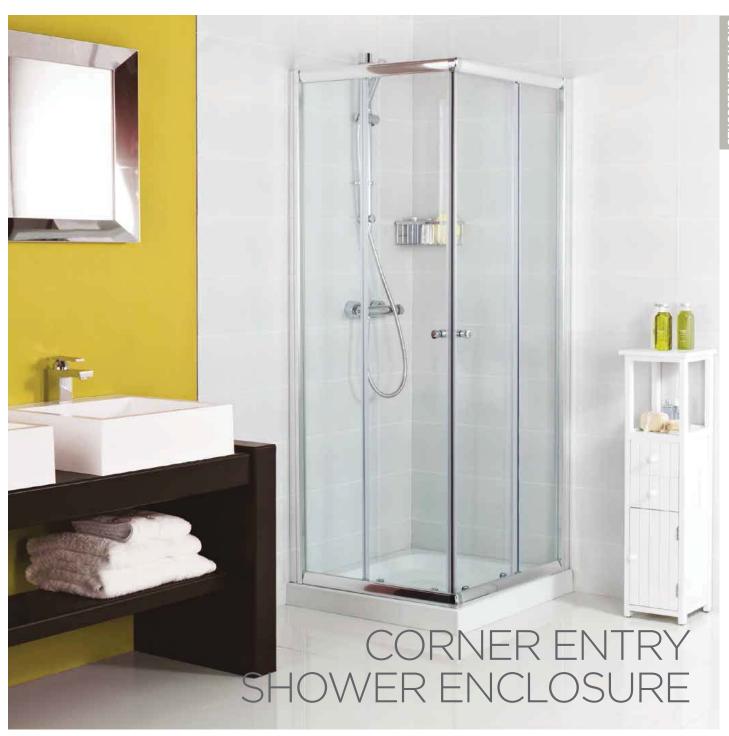

Chromed plastic top caps

Smooth running bearings

Quick release bearings in the bottom rail

Ultracare glass protection system

The Instinct Corner Entry is an ideal showering solution for when entry through the diagonal is more practical, but without the compromise on showering space. The 'quick release' system on the bottom of each door allows quick and unobstructed cleaning.

| INSTINCT 6 CORNER ENTRY |                                |                 |         |
|-------------------------|--------------------------------|-----------------|---------|
| Code                    | Description                    | Adjustment (mm) | RRP     |
| INC76CS                 | Instinct 760mm CP Corner Entry | 730-750         | £349.00 |
| INC8CS                  | Instinct 800mm CP Corner Entry | 770-790         | £399.00 |
| INC9CS                  | Instinct 900mm CP Corner Entry | 870-890         | £429.00 |