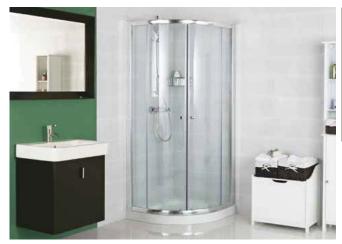

Ultracare glass protection system

Elegant minimalism meets curvaceous lines to create a stylish and inspirational showering solution. The Instinct Quadrant is a perfect configuration for when space is at a premium. The two sliding doors are a clever spacesaving tactic, whilst offering an indulgent showering area. It is available in six sizes to suit any showering space, and the "quick release" mechanism makes for easy cleaning. In addition, it is also available in an offset version, which is ideal for a bathroom that has more space to spare on one wall and less on another.