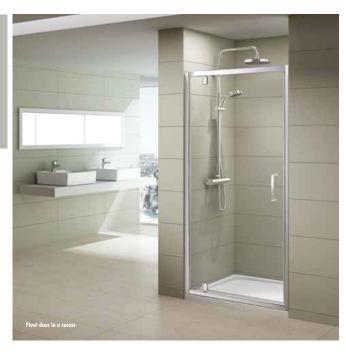

104 Prices include VAT All dimensions in mm 105

Height 1900mm

Smooth pivoting opening action

Colour matched chrome magnetic seals

Concealed fixings

Easy clean glass

10 year guarantee

Chrome finish

Chrome finish top cover caps

Reversible

CE EN 14428

| INSTINCT 8 PIVOT DOORS      |                                                                     |                                                                                                                                                 |                                                                                                                                                                                             |  |
|-----------------------------|---------------------------------------------------------------------|-------------------------------------------------------------------------------------------------------------------------------------------------|---------------------------------------------------------------------------------------------------------------------------------------------------------------------------------------------|--|
| Description                 | Adjustment (mm)                                                     | RRP                                                                                                                                             |                                                                                                                                                                                             |  |
| Instinct 8 760mm Pivot Door | 710-750                                                             | £567.00                                                                                                                                         |                                                                                                                                                                                             |  |
| Instinct 8 800mm Pivot Door | 750-790                                                             | £567.00                                                                                                                                         |                                                                                                                                                                                             |  |
| Instinct 8 900mm Pivot Door | 850-890                                                             | £617.00                                                                                                                                         |                                                                                                                                                                                             |  |
|                             | Description Instinct 8 760mm Pivot Door Instinct 8 800mm Pivot Door | Description         Adjustment (mm)           Instinct 8 760mm Pivot Door         710-750           Instinct 8 800mm Pivot Door         750-790 | Description         Adjustment (mm)         RRP           Instinct 8 760mm Pivot Door         710-750         £567.00           Instinct 8 800mm Pivot Door         750-790         £567.00 |  |