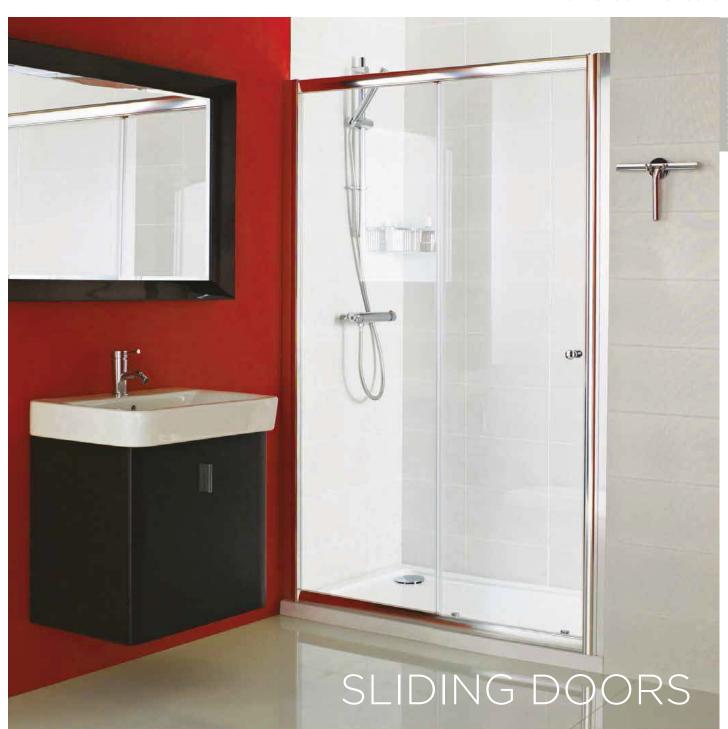

Reversible for left or right hand fixing

Ultracare glass protection system

The Instinct Sliding Door gives the illusion of immense space. The stylish sliding doors glide effortlessly on the single unobtrusive top rail and the 'quick release' mechanism featured on the bottom rail makes entering the showering area an invigorating showering experience. It is an ideal solution for when space is at a premium as the sliding doors do not project out into the bathroom. It can be combined with an Instinct Side Panel to create a larger showering area to suit all your showering needs.