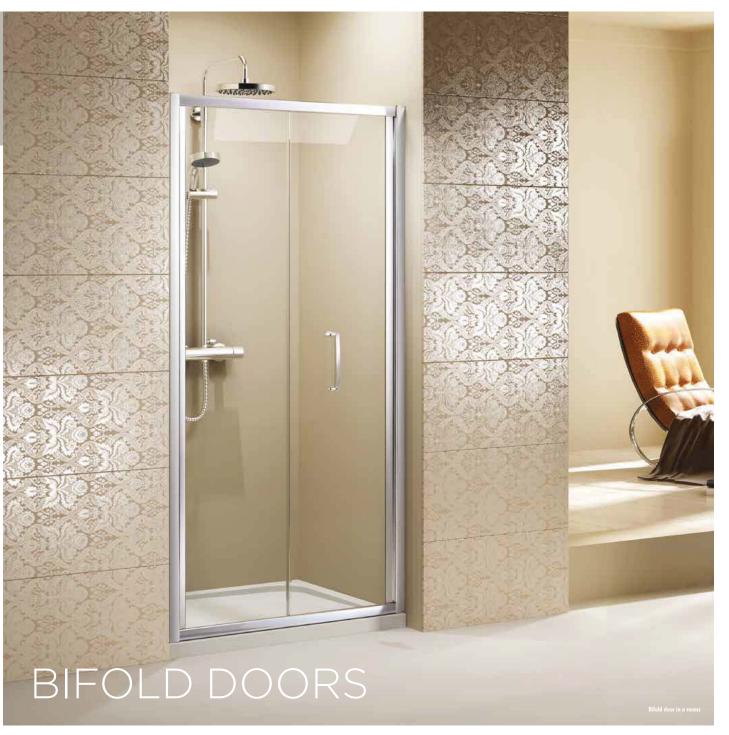

Bifold Door 6mm toughened safety glass

Side Panel 8mm toughened safety glass

Height 1900mm

Smooth opening action

Colour matched chrome magnetic seals

Concealed fixings

Easy clean glass

10 year guarantee

Chrome finish

Chrome finish top cover caps

Reversible

CE EN 14428

| INSTINCT 8 BIFOLD DOORS |                               |                 |         |  |
|-------------------------|-------------------------------|-----------------|---------|--|
| Code                    | Description                   | Adjustment (mm) | RRP     |  |
| INSOOBO                 | Instinct 8 760mm Bifold Door  | 710-750         | £571.00 |  |
| INSOOCO                 | Instinct 8 800mm Bifold Door  | 750-790         | £571.00 |  |
| INSOODO                 | Instinct 8 900mm Bifold Door  | 850-890         | £608.00 |  |
| INSO0E0                 | Instinct 8 1000mm Bifold Door | 950-990         | £672.00 |  |