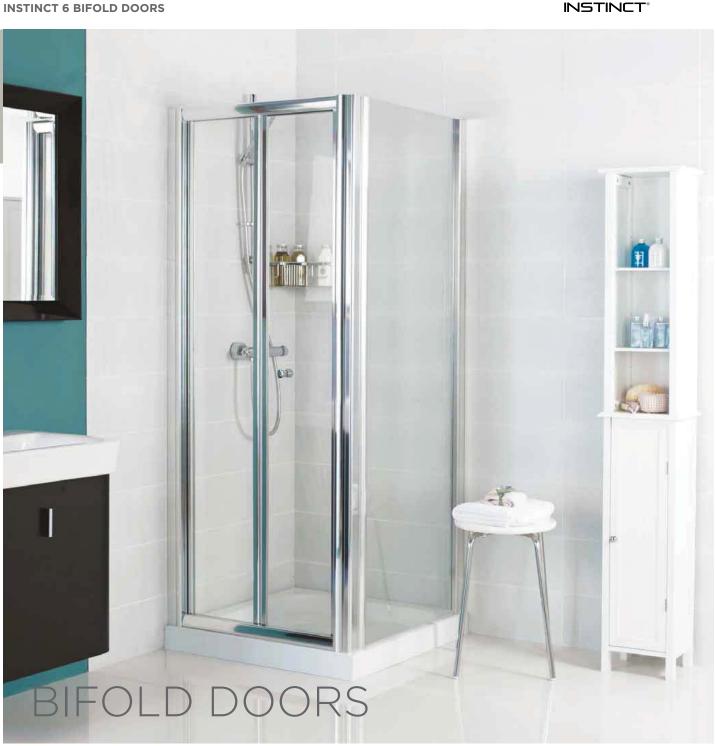

Smooth running bearing assemblies running in top & bottom rail

Easy Installation

Reversible for left & right hand fixings

Ultracare glass protection system

The in-fold design of the inward opening Instinct Bi-Fold Door makes clever use of available space with minimum bathroom intrusion. The precision crafted guides and hinges ensure the toughened glass effortlessly folds back into the shower surround, whilst the sleek chrome frame maintains a sturdy and secure unit. It is available with a frameless side panel for corner installation.

| INSTINCT 6 BIFOLD DOORS |                                |                                   |                                    |         |
|-------------------------|--------------------------------|-----------------------------------|------------------------------------|---------|
| Code                    | Description                    | Adjustment (mm)<br>Alcove fitting | Adjustment (mm)<br>with side panel | RRP     |
| INB76CS                 | Instinct 760mm CP Bifold Door  | 700-750                           | 723-773                            | £270.00 |
| INB8CS                  | Instinct 800mm CP Bifold Door  | 740-790                           | 763-813                            | £260.00 |
| INB9CS                  | Instinct 900mm CP Bifold Door  | 840-890                           | 863-913                            | £275.00 |
| INB10CS                 | Instinct 1000mm CP Bifold Door | 940-990                           | 963-1013                           | £330.00 |