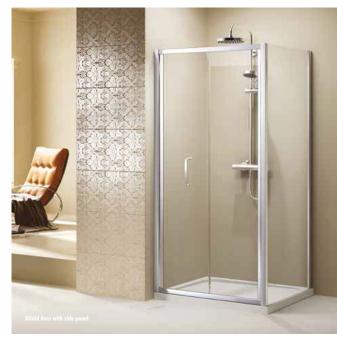

The modern styling of the outward opening Instinct Pivot Door creates a supremely efficient and flexible solution to suit any number of showering configurations. The carefully engineered door cleverly takes up less external space when opened to allow for other bathroom fixtures and fittings. The Instinct Pivot Door can be installed to a recess, or combined with an Instinct Side Panel to create a personalised and striking showering space.