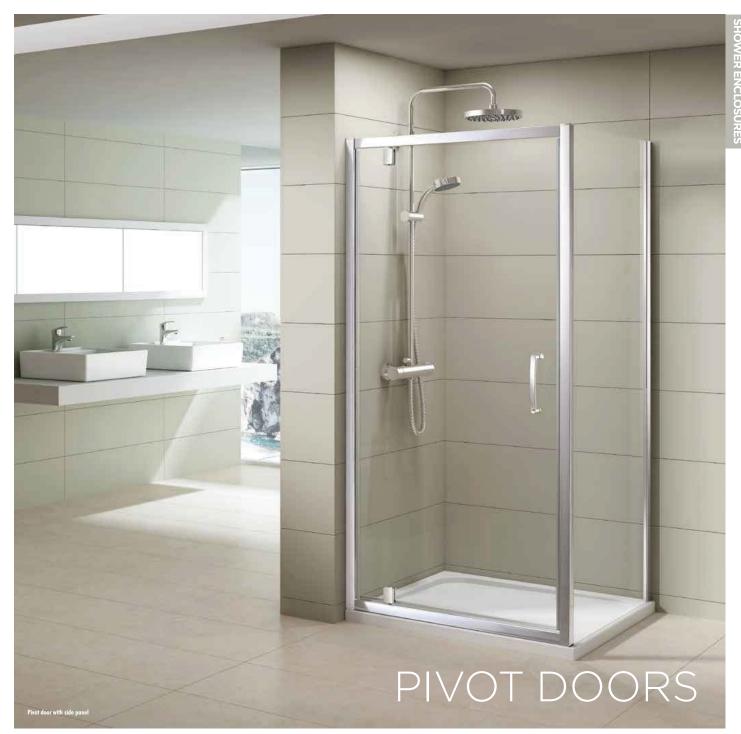

104 Prices include VAT All dimensions in mm 105

Height 1900mm

Smooth pivoting opening action

Colour matched chrome magnetic seals

Concealed fixings

Easy clean glass

10 year guarantee

Chrome finish

Chrome finish top cover caps

Reversible

CE EN 14428

| INSTINCT 8 PIVOT DOORS      |                                                                     |                                                                                                                                                 |                                                                                                                                                                                             |  |
|-----------------------------|---------------------------------------------------------------------|-------------------------------------------------------------------------------------------------------------------------------------------------|---------------------------------------------------------------------------------------------------------------------------------------------------------------------------------------------|--|
| Description                 | Adjustment (mm)                                                     | RRP                                                                                                                                             |                                                                                                                                                                                             |  |
| Instinct 8 760mm Pivot Door | 710-750                                                             | £567.00                                                                                                                                         |                                                                                                                                                                                             |  |
| Instinct 8 800mm Pivot Door | 750-790                                                             | £567.00                                                                                                                                         |                                                                                                                                                                                             |  |
| Instinct 8 900mm Pivot Door | 850-890                                                             | £617.00                                                                                                                                         |                                                                                                                                                                                             |  |
|                             | Description Instinct 8 760mm Pivot Door Instinct 8 800mm Pivot Door | Description         Adjustment (mm)           Instinct 8 760mm Pivot Door         710-750           Instinct 8 800mm Pivot Door         750-790 | Description         Adjustment (mm)         RRP           Instinct 8 760mm Pivot Door         710-750         £567.00           Instinct 8 800mm Pivot Door         750-790         £567.00 |  |