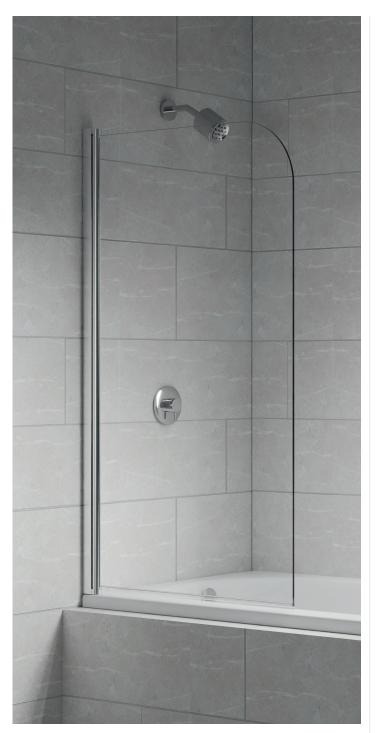

#### **Instinct 8 Outward Opening Bath Screen**

Finish – Chrome, Matt Black or Brushed Brass Dimensions – 1500(h) x 910(w) mm Adjustment – 890-910mm Compatibility – Suitable for use with power showers

| Left Handed |               |         |
|-------------|---------------|---------|
| INDV213SL   | Chrome        | £561.00 |
| INDV213BL   | Matt Black    | £561.00 |
| INDV213BRL  | Brushed Brass | £561.00 |
| INDVZIJBKL  | brusned brass | £301.   |

| Right Handed |               |         |
|--------------|---------------|---------|
| INDV213SR    | Chrome        | £561.00 |
| INDV213BR    | Matt Black    | £561.00 |
| INDV213BRR   | Brushed Brass | £561.00 |