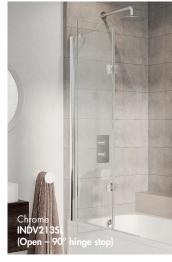

#### **Instinct 8 Outward Opening Bath Screen**

Finish – Chrome, Matt Black or Brushed Brass Dimensions – 1500(h) x 910(w) mm Adjustment – 890-910mm Compatibility – Suitable for use with power showers

| Left Handed |               |         |
|-------------|---------------|---------|
| INDV213SL   | Chrome        | £561.00 |
| INDV213BL   | Matt Black    | £561.00 |
| INDV213BRL  | Brushed Brass | £561.00 |
| INDVZIJBKL  | brusned brass | £301.   |

| Right Handed |               |         |
|--------------|---------------|---------|
| INDV213SR    | Chrome        | £561.00 |
| INDV213BR    | Matt Black    | £561.00 |
| INDV213BRR   | Brushed Brass | £561.00 |