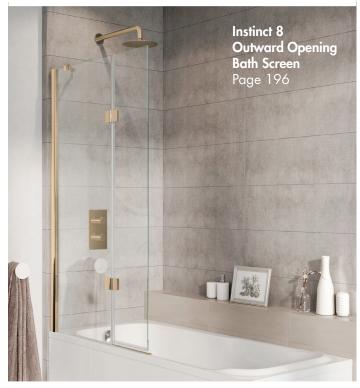

#### **Instinct 8 Outward Opening Bath Screen**

Finish – Chrome, Matt Black or Brushed Brass Dimensions – 1500(h) x 910(w) mm Adjustment – 890-910mm Compatibility – Suitable for use with power showers

| Left Handed |               |         |
|-------------|---------------|---------|
| INDV213SL   | Chrome        | £561.00 |
| INDV213BL   | Matt Black    | £561.00 |
| INDV213BRL  | Brushed Brass | £561.00 |
| INDVZIJBKL  | brusned brass | £301.   |

| Right Handed |               |         |
|--------------|---------------|---------|
| INDV213SR    | Chrome        | £561.00 |
| INDV213BR    | Matt Black    | £561.00 |
| INDV213BRR   | Brushed Brass | £561.00 |