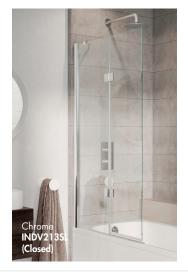

#### **Instinct 8 Outward Opening Bath Screen**

Finish – Chrome, Matt Black or Brushed Brass Dimensions – 1500(h) x 910(w) mm Adjustment – 890-910mm Compatibility – Suitable for use with power showers

| Left Handed |               |         |
|-------------|---------------|---------|
| INDV213SL   | Chrome        | £561.00 |
| INDV213BL   | Matt Black    | £561.00 |
| INDV213BRL  | Brushed Brass | £561.00 |
| INDVZIJBKL  | brusned brass | £301.   |

| Right Handed |               |         |
|--------------|---------------|---------|
| INDV213SR    | Chrome        | £561.00 |
| INDV213BR    | Matt Black    | £561.00 |
| INDV213BRR   | Brushed Brass | £561.00 |