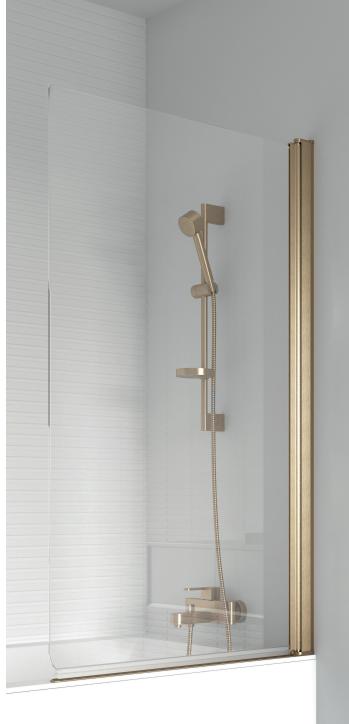

#### **Instinct 8 Outward Opening Bath Screen**

Finish – Chrome, Matt Black or Brushed Brass Dimensions – 1500(h) x 910(w) mm Adjustment – 890-910mm Compatibility – Suitable for use with power showers

| Left Handed |               |         |
|-------------|---------------|---------|
| INDV213SL   | Chrome        | £561.00 |
| INDV213BL   | Matt Black    | £561.00 |
| INDV213BRL  | Brushed Brass | £561.00 |
| INDVZIJBKL  | brusned brass | £301.   |

| Right Handed |               |         |
|--------------|---------------|---------|
| INDV213SR    | Chrome        | £561.00 |
| INDV213BR    | Matt Black    | £561.00 |
| INDV213BRR   | Brushed Brass | £561.00 |