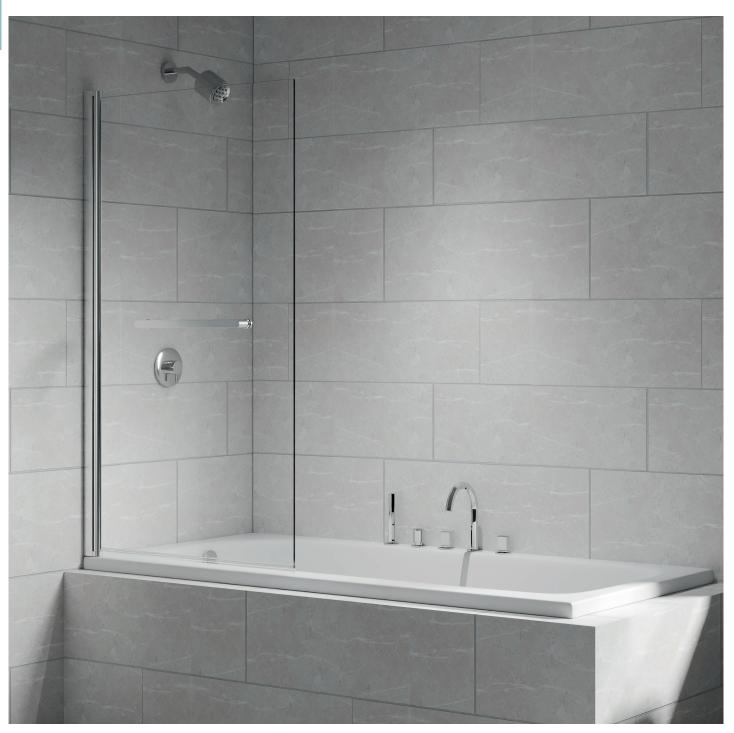

## Instinct 8

 ${\sf Finish-Chrome}$ 

Dimensions –  $1500(h) \times 1100(w)$  mm

Adjustment - 1080-1100mm

Fixing – Designer hinge with built in stop mechanism

Hinge – 180° hinged moving panel, neatly folds away flush to wall Material – Frameless 2 panel screen with designer chrome hinges

Safety Standard – BS EN 14428

INB8