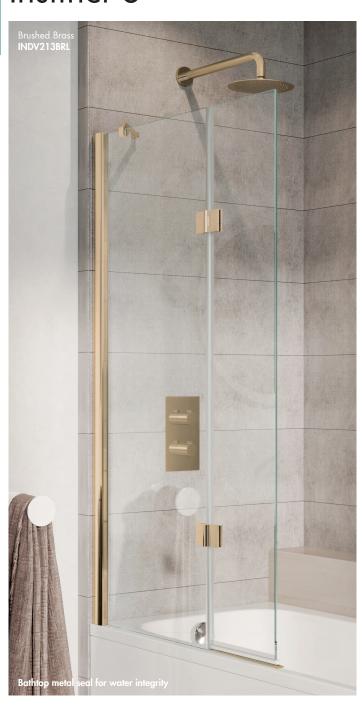

#### **Instinct 8 Outward Opening Bath Screen**

Finish – Chrome, Matt Black or Brushed Brass Dimensions – 1500(h) x 910(w) mm Adjustment – 890-910mm Compatibility – Suitable for use with power showers

| Left Handed |               |         |
|-------------|---------------|---------|
| INDV213SL   | Chrome        | £561.00 |
| INDV213BL   | Matt Black    | £561.00 |
| INDV213BRL  | Brushed Brass | £561.00 |
| INDVZIJBKL  | brusned brass | £301.   |

| Right Handed |               |         |
|--------------|---------------|---------|
| INDV213SR    | Chrome        | £561.00 |
| INDV213BR    | Matt Black    | £561.00 |
| INDV213BRR   | Brushed Brass | £561.00 |