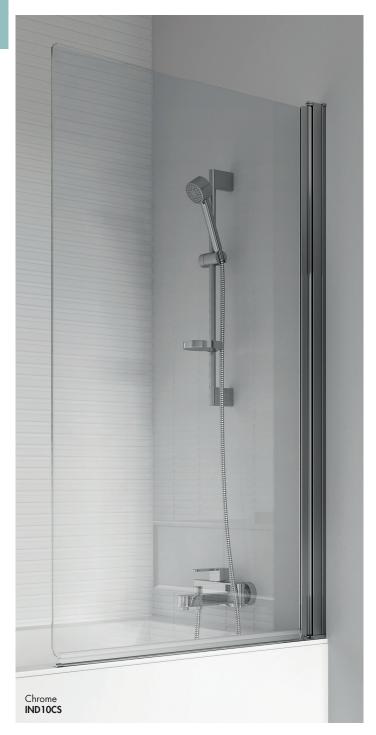

#### **Instinct 6 Power Shower Bath Screen**

This power shower approved bath screen opens inwards and outwards making it suitable for family use and easy cleaning.

Finish – Chrome, Black or Brushed Brass

Dimensions – 1500(h) x 815(w) mm Adjustment – 810-825mm

Watertight – Unique sealing system between vertical and horizontal aluminium Compatibility – Suitable for use with power showers

| IND10CS      | Chrome        | £302.00 |
|--------------|---------------|---------|
| IND10CB      | Black         | £302.00 |
| new IND10CBR | Brushed Brass | £302.00 |