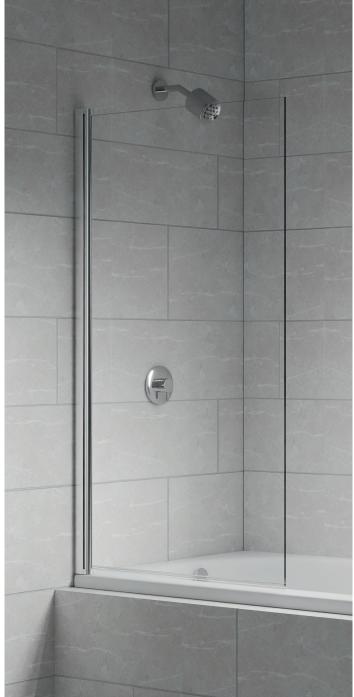

#### **Instinct 8 Outward Opening Bath Screen**

Finish – Chrome, Matt Black or Brushed Brass Dimensions – 1500(h) x 910(w) mm Adjustment – 890-910mm Compatibility – Suitable for use with power showers

| Left Handed |               |         |
|-------------|---------------|---------|
| INDV213SL   | Chrome        | £561.00 |
| INDV213BL   | Matt Black    | £561.00 |
| INDV213BRL  | Brushed Brass | £561.00 |
| INDVZIJBKL  | brusned brass | £301.   |

| Right Handed |               |         |
|--------------|---------------|---------|
| INDV213SR    | Chrome        | £561.00 |
| INDV213BR    | Matt Black    | £561.00 |
| INDV213BRR   | Brushed Brass | £561.00 |