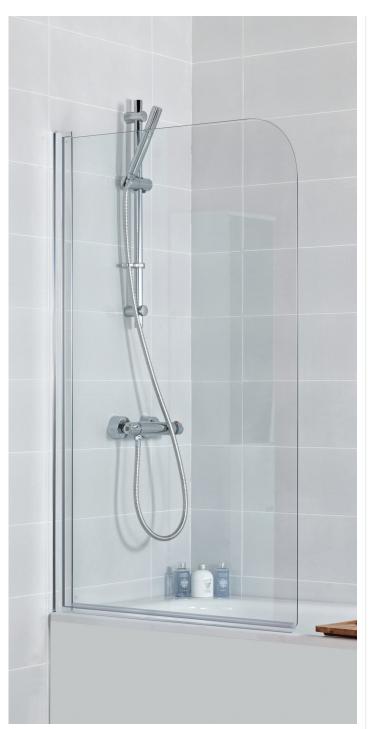

#### **Instinct 8 Outward Opening Bath Screen**

Finish – Chrome, Matt Black or Brushed Brass Dimensions – 1500(h) x 910(w) mm Adjustment – 890-910mm Compatibility – Suitable for use with power showers

| Left Handed |               |         |
|-------------|---------------|---------|
| INDV213SL   | Chrome        | £561.00 |
| INDV213BL   | Matt Black    | £561.00 |
| INDV213BRL  | Brushed Brass | £561.00 |
| INDVZIJBKL  | brusned brass | £301.   |

| Right Handed |               |         |
|--------------|---------------|---------|
| INDV213SR    | Chrome        | £561.00 |
| INDV213BR    | Matt Black    | £561.00 |
| INDV213BRR   | Brushed Brass | £561.00 |