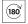

on Instinct 8 Extended Width Two Panel + Three Panel Bath Screens

## Instinct 8

 ${\sf Finish-Chrome}$ 

Dimensions –  $1500(h) \times 1100(w)$  mm

Adjustment - 1080-1100mm

Fixing – Designer hinge with built in stop mechanism

Hinge – 180° hinged moving panel, neatly folds away flush to wall Material – Frameless 2 panel screen with designer chrome hinges

Safety Standard – BS EN 14428

INB8

#### **Instinct 8 Three Panel Bath Screen**

 ${\sf Finish-Chrome}$ 

Dimensions - 1500(h) x 1400(w) mm

Adjustment - 1380-1400mm

Fixing - Designer hinge with built in stop mechanism, cover strip to wall profile so fixings are concealed

Hinge – 180° hinged moving panel, neatly folds away flush to wall Material - Frameless 3 panel screen with designer chrome hinges Safety Standard – BS EN 14428

INB9

**Please Note:** Bath screens are not designed to fit on baths with stepped fronts, roll top rims or integral soap dishes. Fitting of bath screens on baths which have a raised head or shape is not recommended. Bath screen must not be impaired by bath handles. Not suitable for power showers.