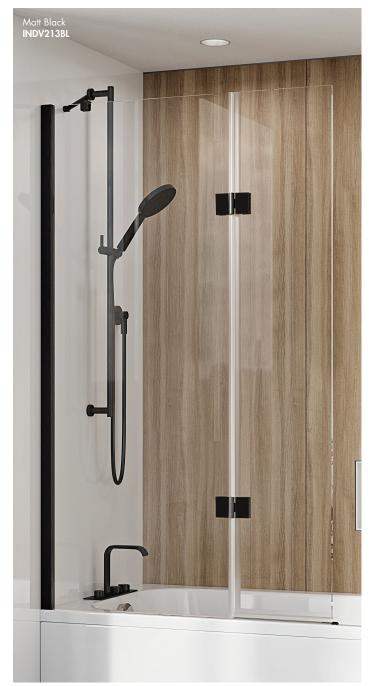

#### Instinct 8 Two Panel Bath Screen

Finish – Chrome or Black (Minimalist frameless design)
Dimensions – 1500(h) x 900(w) mm fully open (497(w) mm closed)
Material – Frameless 2 panel screen with designer chrome or black hinges
Adjustment – 880-900mm
Safety Standard – BS EN 14428

| Left Handed  |            |         |
|--------------|------------|---------|
| INB7L        | Chrome     | £680.00 |
| INBLKMB7L    | Matt Black | £932.00 |
| Right Handed |            |         |
| INB7R        | Chrome     | 00.086£ |
| INBLKMB7R    | Matt Black | £932.00 |