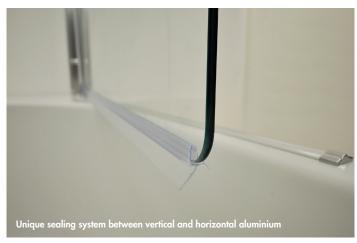

#### Instinct 6 Grid Power Shower Bath Screen

Finish – Black, glass filled paint fired into the glass during toughening

Dimensions – 1500(h) x 820(w) mm

Adjustment – 810-835mm

Watertight – Unique sealing system between horizontal and vertical frame

Finish – Chrome or Black

Dimensions –  $1500(h) \times 820(w) mm$ 

Adjustment – 810-835mm

Waterlight – Unique sealing system between vertical and horizontal aluminium Compatibility – Suitable for use with power showers

Dimensions – 1500(h) x 815(w) mm Adjustment – 810-825mm

Watertight – Unique sealing system between vertical and horizontal aluminium Compatibility – Suitable for use with power showers

| IND10CS      | Chrome        | £302.00 |
|--------------|---------------|---------|
| IND10CB      | Black         | £302.00 |
| new IND10CBR | Brushed Brass | £302.00 |