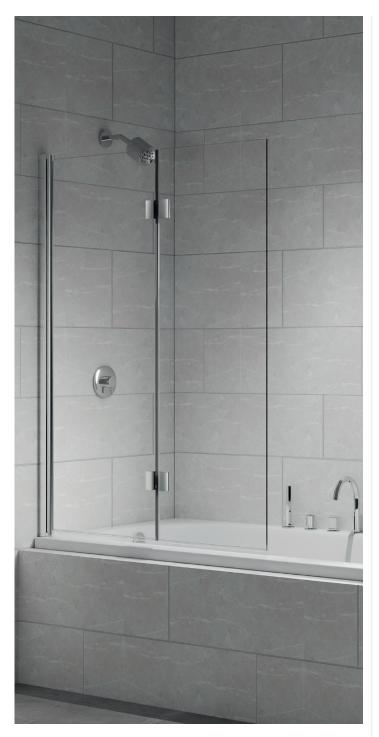

## Instinct 8

 ${\sf Finish-Chrome}$ 

Dimensions –  $1500(h) \times 1100(w)$  mm

Adjustment - 1080-1100mm

Fixing – Designer hinge with built in stop mechanism

Hinge – 180° hinged moving panel, neatly folds away flush to wall Material – Frameless 2 panel screen with designer chrome hinges

Safety Standard – BS EN 14428

INB8