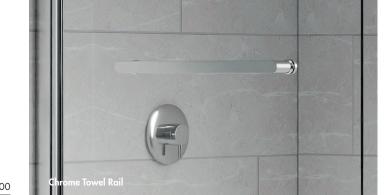

#### Instinct 8 Single Square Bath Screen (Towel Rail)

 ${\sf Finish-Chrome}$ 

Dimensions – 1500(h) × 800(w) mm Adjustment – 780-800mm Hinge – 180° hinged moving panel, neatly folds away flush to wall

Towel Rail – Included Material – Frameless square screen Safety Standard – BS EN 14428

INB10 £577.00